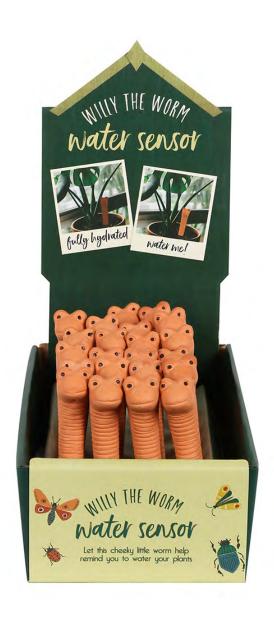

### **Product Description**

This small version of our bestselling Willy the Terracotta worm is on a mission to ensure that plants and flowers the worldover remain well-watered. His friendly face pokes out of the soil next to plants and vegetables and when well-watered heturns a darker shade. As Willy and the soil start to dry out he changes to a lighter colour, letting gardeners know that it'stime to fetch the watering can. There are 28 10cm terracotta worms in each appealing display.

The product is manufactured in China

**Product Dimensions:** 

H: 10cm x W: 2cm x D: 2.5cm

**Product Weight:** 

33g

**Product Materials:** 

Terracotta

**Packaging Materials:** 

None, Cardboard Display Box,

**Packaging Dimensions:** 

H: 11.5cm x W: 10.5cm x D: 21cm

**Packaging Information:** 

None, Cardboard Display Box,

**Packed Weight:** 

835g